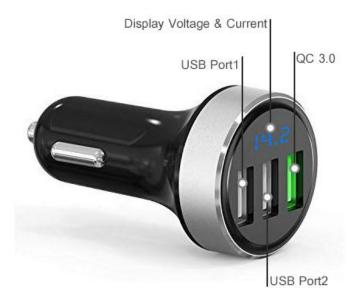

## LHCC1005 Manual

Size: 1.5\*1.5\*2.7 inches

Weight: 0.8 ounces

Color: Gold

USB Output Current: DC5V 3.1A, 4.8A

Input Voltage: DC 12-24V

Total Power: 36W

Voltage Display Range: 6-30V Current Display Range: 60-3100ma Packing Box Size: 3.9\*2.3\*1.8 inches

## How to use it:

1. Plus this car charging into car cigarette lighter hole, it will detect the car battery voltage automatically and shows on the screen, and please kindly noted.

For 12V car, when the voltage is under 11.5V or higher than 14.9V, the display while shinning to remind the driver of your car with the battery issue.

For 24V car, when the voltage is under 23.1V or higher than 27.3V, the display while shinning to remind the driver of your car with the battery issue.

If your car battery has some voltage problem, as the smart car charger detected, you had to find a professional car care shop to examine your car battery to make sure it works well.

- 2. Connect your device to the car charger by suitable cable, the screen of the car charger will show charging voltage and then shows the charging current. This car charger will identify your devices and input a suitable charging current to make sure the charging won't bring damage to your devices.
- 3. The input current will decrease until your device's battery is full, then the display will switch back to voltage display.